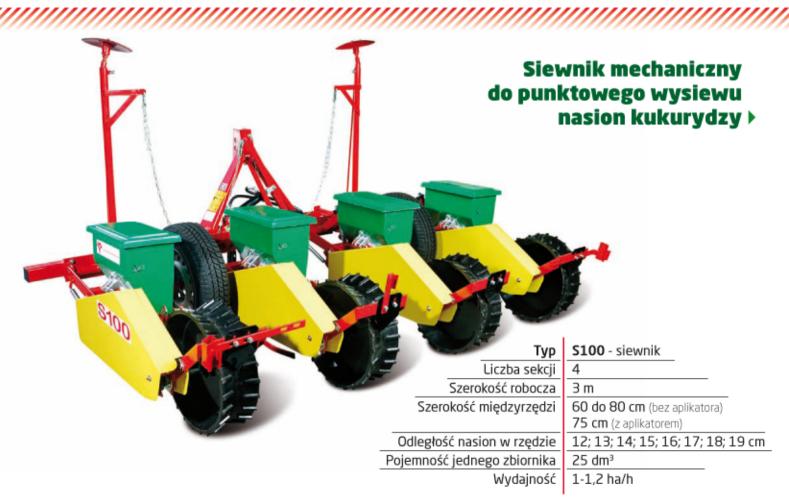

## A Constraint of the second state of



## 









Siewniki mechaniczne do punktowego wysiewu otoczkowanych nasion buraków cukrowych

| C                          | Тур               | S041/3 Gama 5     |
|----------------------------|-------------------|-------------------|
| ~                          | Liczba sekcji     | 6                 |
| 1                          | Szerokość robocza | 2,7 m             |
| Szerokość międzyrzędzi     |                   | 45                |
| Odległość nasion w rzędzie |                   | 12; 15; 18 cm     |
| ojemność jednego zbiornika |                   | 8 dm <sup>3</sup> |
|                            | Wydajność         | 1,0 ha/h          |
|                            |                   |                   |

| - | Тур                         | S102              |
|---|----------