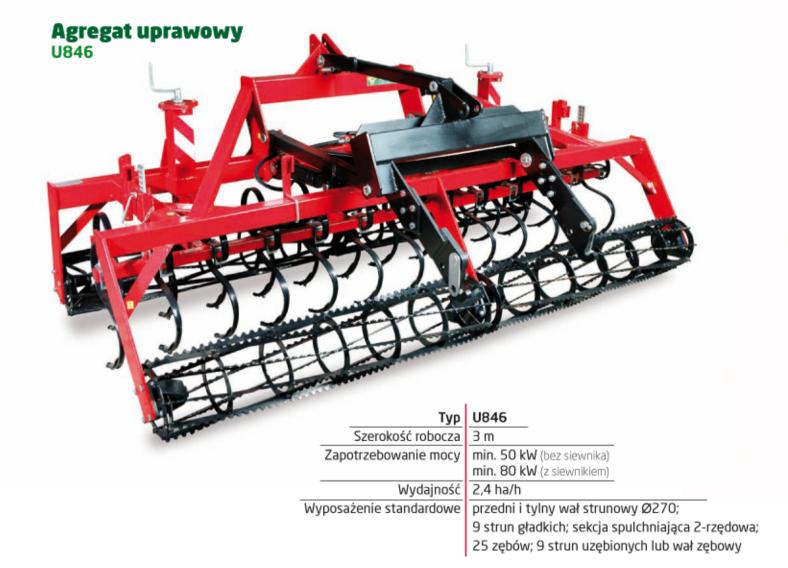

## A Constraint of the second state of



## 









Siewniki mechaniczne do punktowego wysiewu otoczkowanych nasion buraków cukrowych

| C                          | Тур               | S041/3 Gama 5     |
|----------------------------|-------------------|-------------------|
| ~                          | Liczba sekcji     | 6                 |
| 1                          | Szerokość robocza | 2,7 m             |
| Szerokość międzyrzędzi     |                   | 45                |
| Odległość nasion w rzędzie |                   | 12; 15; 18 cm     |
| ojemność jednego zbiornika |                   | 8 dm <sup>3</sup> |
|                            | Wydajność         | 1,0 ha/h          |
|                            |                   |                   |

| - | Тур                         | S102              |
|---|--------