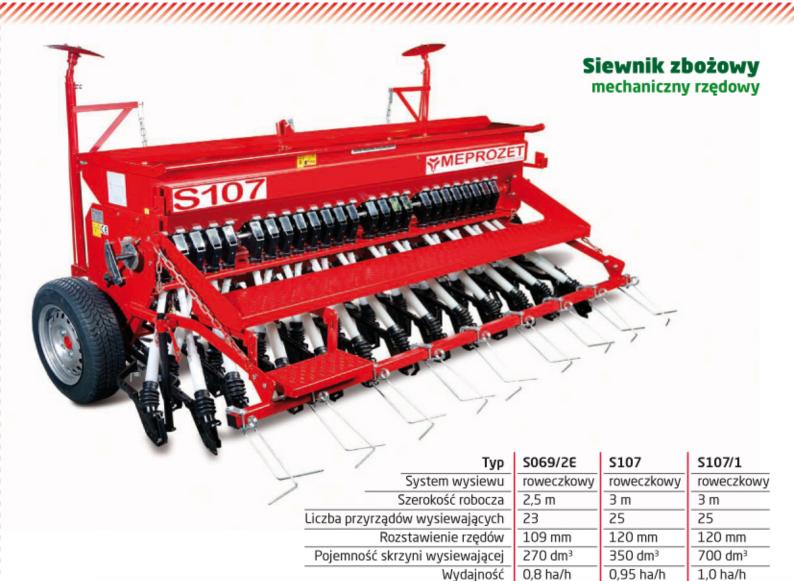

## A Constraint of the second state of



## 









Siewniki mechaniczne do punktowego wysiewu otoczkowanych nasion buraków cukrowych

| C                          | Тур               | S041/3 Gama 5     |
|----------------------------|-------------------|-------------------|
| ~                          | Liczba sekcji     | 6                 |
| 1                          | Szerokość robocza | 2,7 m             |
| Szerokość międzyrzędzi     |                   | 45                |
| Odległość nasion w rzędzie |                   | 12; 15; 18 cm     |
| ojemność jednego zbiornika |                   | 8 dm <sup>3</sup> |
|                            | Wydajność         | 1,0 ha/h          |
|                            |                   |                   |

| - | Тур                         | S102              |
|---|------------