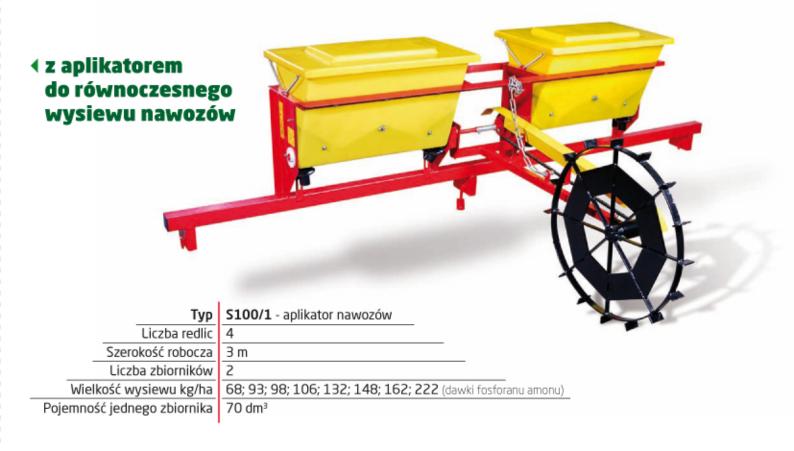

## A Constraint of the second state of



## 









Siewniki mechaniczne do punktowego wysiewu otoczkowanych nasion buraków cukrowych

| C                          | Тур               | S041/3 Gama 5     |
|----------------------------|-------------------|-------------------|
| ~                          | Liczba sekcji     | 6                 |
| 1                          | Szerokość robocza | 2,7 m             |
| Szerokość międzyrzędzi     |                   | 45                |
| Odległość nasion w rzędzie |                   | 12; 15; 18 cm     |
| ojemność jednego zbiornika |                   | 8 dm <sup>3</sup> |
|                            | Wydajność         | 1,0 ha/h          |
|                            |                   |                   |

| - | Тур                         | S102              |
|---|--------------